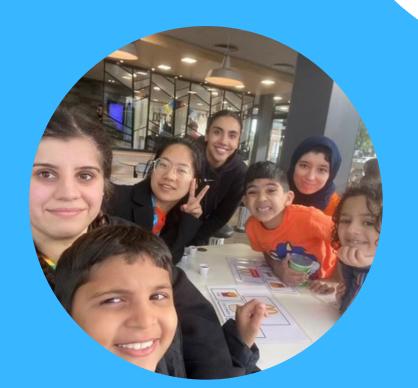

## Fun social clubs for autistic young people

Tailored for our autistic young people to enjoy activities and outings including art, drama, cookery, music, games, swimming, and sports; and catering to young people with one-to-one support being available. A relaxed and exciting way to get to know people in a supported environment. Transport is NOT included.