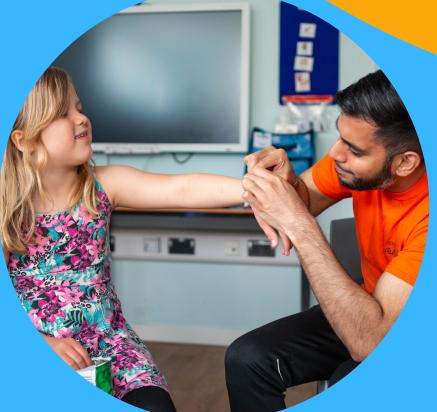

## Fun social clubs for autistic young people

Tailored for our autistic young people to enjoy activities and outings including art, drama, cookery, music, games, swimming, and sports; and catering to young people with one-to-one support being available. A relaxed and exciting way to get to know people in a supported environment. Transport is NOT included.