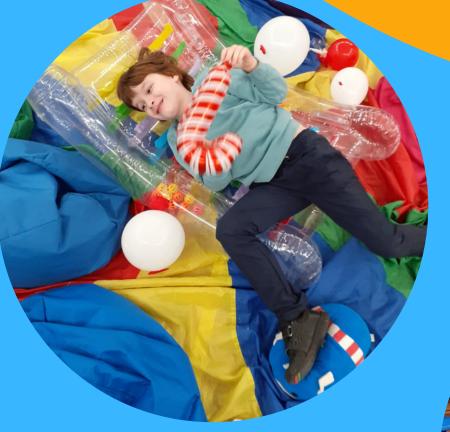

## RfA Saturday Clubs

## Fun social clubs for autistic young people

Tailored for our autistic young people to enjoy activities and outings including art, drama, cookery, music, games, swimming, and sports; and catering to young people with one-to-one support being available. A relaxed and exciting way to get to know people in a supported environment. Transport is NOT included.