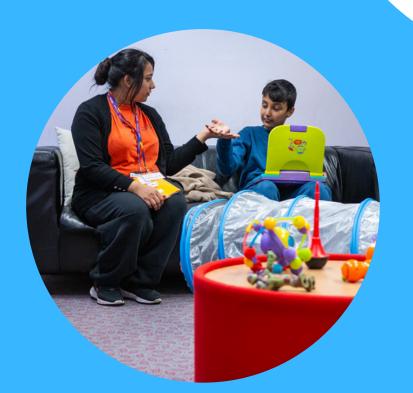

## Fun social club for autistic young people with complex needs

Tailored for our autistic young people to enjoy activities and outings including art, drama, cookery, music, games, swimming, and sports; and catering to young people with complex needs with one-to-one support being available. A relaxed and exciting way to get to know people in a supported environment.