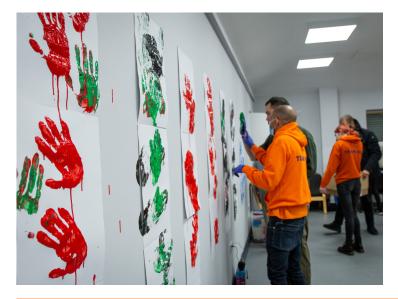

## Key Information

For: Adults with complex needs aged 18 years plus

**Where**: Wood Green, Haringey

Time: Mondays 6-8pm

**Group Specifics:** cooking, art and sensory play

**Cost**: £20 (Subsidies available for those on low income)

Haringey social group is for adults with complex needs who require a one to one support worker during sessions. The group engage in activities that they can enjoy together.

Our autism specialists create a safe and inclusive environment to encourage choice and independence in a welcoming environment.